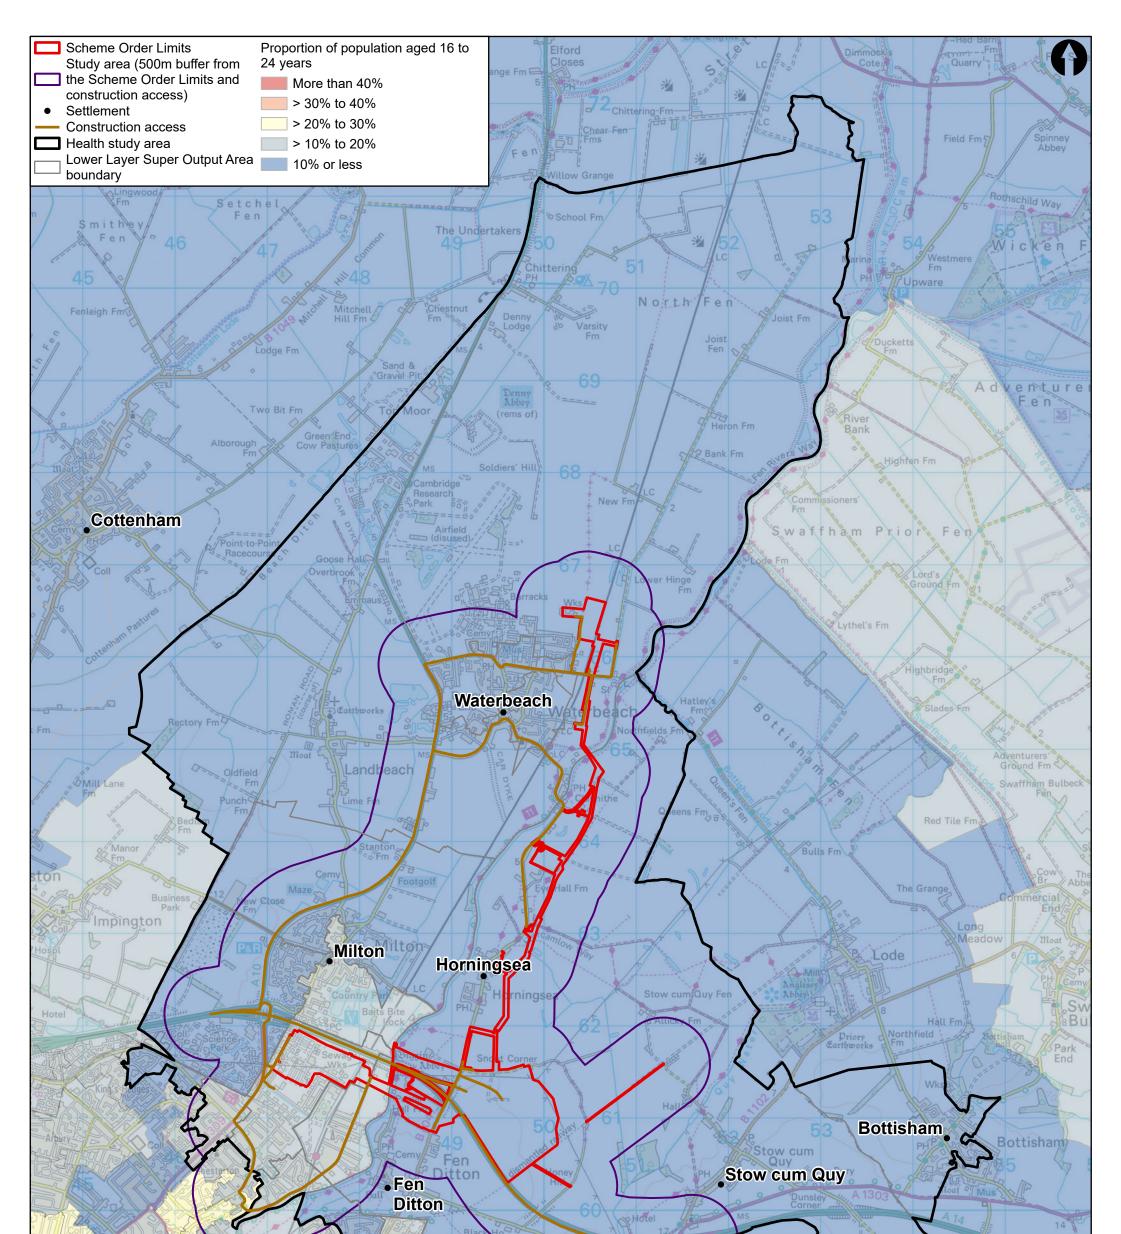

| © Mott MacDonald Ltd.<br>This document is issued for the party which c | r Services @One, 2022<br>timates, ONS, 2020<br>and database rights 2021 OS 100022432 |       | oned project only. I |       | e relied upon by any other party or us |        |       | ssion in data supplied to us by other parties.              | 500                       | 1,000 1, | TMetres |  |
|------------------------------------------------------------------------|--------------------------------------------------------------------------------------|-------|----------------------|-------|----------------------------------------|--------|-------|-------------------------------------------------------------|---------------------------|----------|---------|--|
|                                                                        |                                                                                      | Clien | t                    |       | (                                      |        |       | Title                                                       | Drawn                     | CI       | R       |  |
| M                                                                      | 22 Station Road<br>Cambridge CB1 2JD                                                 |       | 100                  | P.PU  | eris drop                              |        |       | Cambridge Waste Water Treatment Plant<br>Relocation Project | Checked PR<br>Approved CS |          |         |  |
| мотт <b>М</b>                                                          | United Kingdom                                                                       |       |                      |       | ery drop                               |        |       | Environmental Statement                                     |                           |          |         |  |
| MACDONALD                                                              | T +44 (0)20 8774 2000                                                                |       | ang                  | glia  | nvater o'                              | 6      |       | Proportion of population aged 16 to 24                      | Scale at A3               |          |         |  |
|                                                                        | F +44 (0)20 8681 5706                                                                | Rev   | Date                 | Drawn | Description                            | Ch'k'd | App'd | years                                                       | 1:41,00                   | 00       |         |  |
|                                                                        | W mottmac.com                                                                        | P1    | 19/10/22             | CR    | First Draft                            | PR     | CS    | Drawing Number                                              | Security                  | Status   | Rev     |  |
|                                                                        |                                                                                      |       |                      |       |                                        |        |       | Figure 12.3                                                 | STD                       | PRE      | P1      |  |