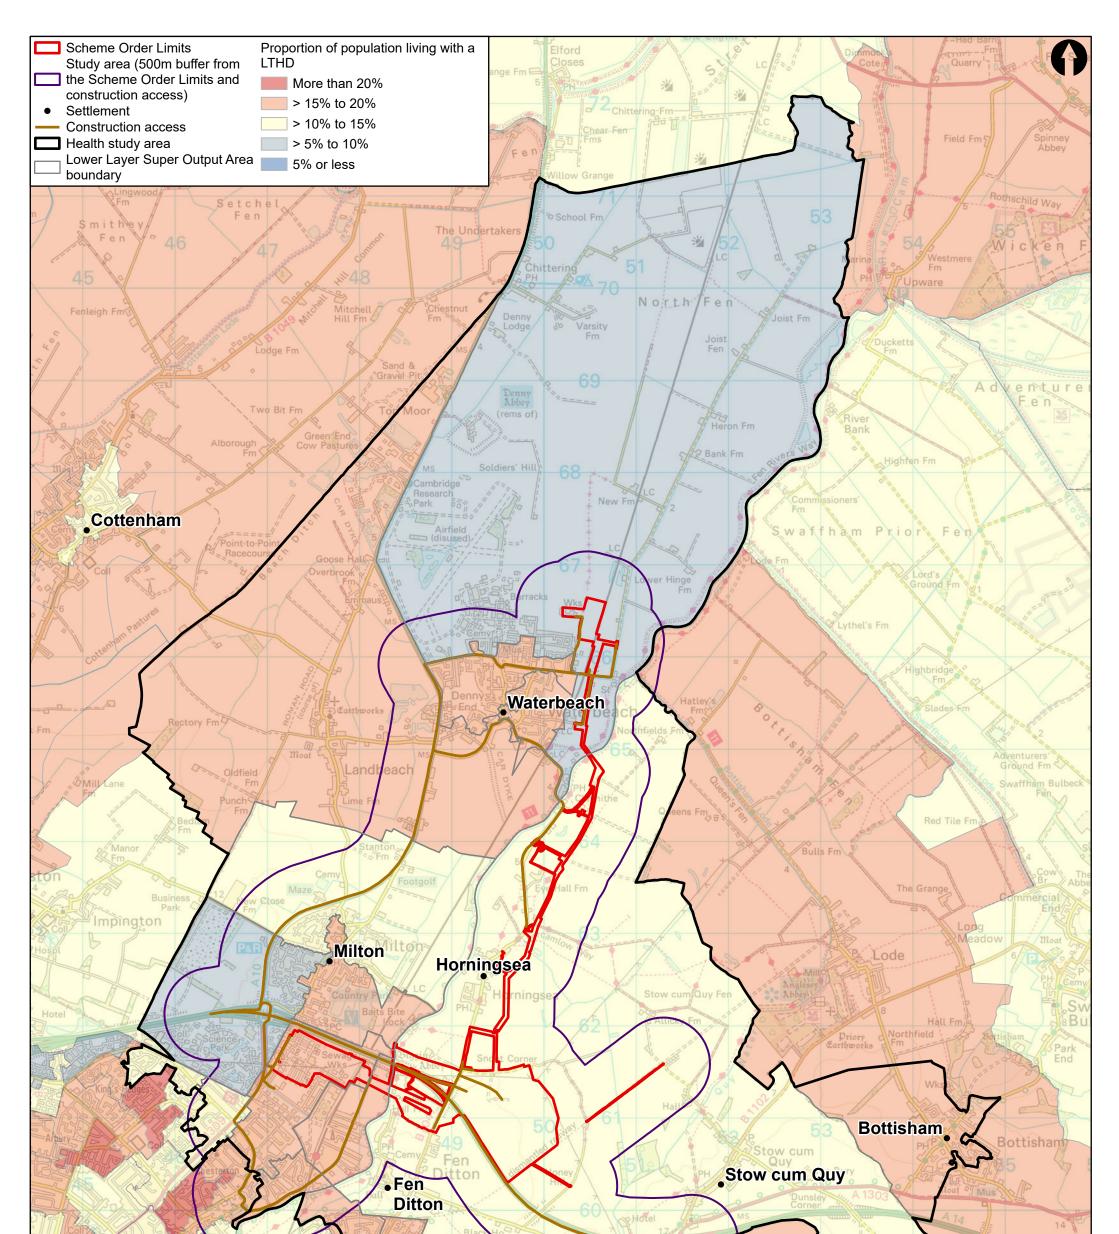

| © Mott MacDonald Ltd.<br>This document is issued for the party which | er Services @One, 2022<br>and database rights 2021 OS 100022432<br>commissioned it and for specific purposes connected wite<br>ences of this document being relied upon by any other p |       |          |       |                         |        |       | ission in data supplied to us by other parties.                         | 500             | 1,000 1 | TMetres<br>1,500 |  |
|----------------------------------------------------------------------|----------------------------------------------------------------------------------------------------------------------------------------------------------------------------------------|-------|----------|-------|-------------------------|--------|-------|-------------------------------------------------------------------------|-----------------|---------|------------------|--|
|                                                                      |                                                                                                                                                                                        | Clien | t        |       | 1                       |        |       | Title                                                                   | Drawn           | 0       | CR               |  |
| M                                                                    | 22 Station Road                                                                                                                                                                        |       | 100      | 0 011 | evil drop               |        |       | Cambridge Waste Water Treatment Plant                                   | Checked PR      |         |                  |  |
| M                                                                    | Cambridge CB1 2JD<br>United Kingdom                                                                                                                                                    |       |          |       | ery drop \<br>nvvater • |        |       | Relocation Project                                                      | Approved        | (       | CS               |  |
| MOTT<br>MACDONALD                                                    | -                                                                                                                                                                                      |       | an       | glia  | nwater o                |        |       | Environmental Statement<br>Proportion of population living with a long- | Scale at A3     |         |                  |  |
|                                                                      | T +44 (0)20 8774 2000<br>F +44 (0)20 8681 5706                                                                                                                                         | Rev   | Date     | Drawn | Description             | Ch'k'd | App'd | term health problem or disability (LTHD)                                | 1:41,00         | 00      |                  |  |
|                                                                      | W mottmac.com                                                                                                                                                                          | P1    | 24/10/22 | CR    | First Draft             | PR     | CS    | Drawing Number                                                          | Security Status |         | Rev              |  |
|                                                                      |                                                                                                                                                                                        |       |          |       |                         |        |       | Figure 12.7                                                             | STD             | PRE     | P1               |  |