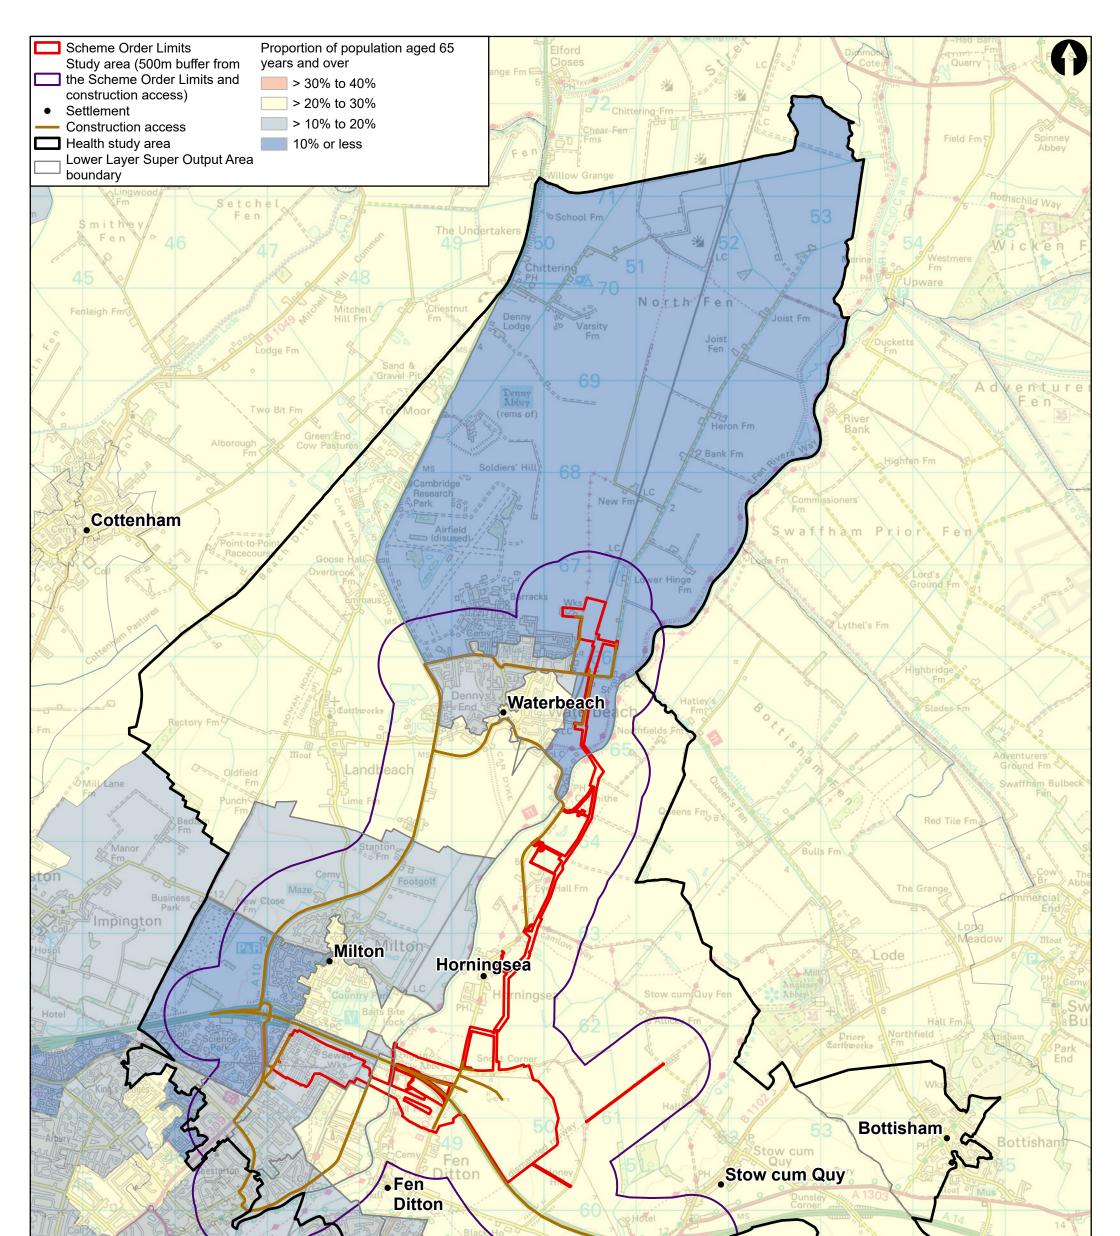

| © Mott MacDonald Ltd.<br>This document is issued for the party which c |                                                |       | oned project only. I |       | e relied upon by any other party or us |          |       | ission in data supplied to us by other parties. | 500        | 1,000 1, | TMetres<br>500 |  |
|------------------------------------------------------------------------|------------------------------------------------|-------|----------------------|-------|----------------------------------------|----------|-------|-------------------------------------------------|------------|----------|----------------|--|
|                                                                        |                                                | Clien | t                    |       | (                                      |          |       | Title                                           | Drawn      | CF       | R              |  |
| M                                                                      | 22 Station Road                                |       | 100                  | 0 011 | evil drop                              |          |       | Cambridge Waste Water Treatment Plant           | Checked PR |          |                |  |
|                                                                        | Cambridge CB1 2JD<br>United Kingdom            |       |                      |       | ery drop (<br>nwater of                |          |       | Relocation Project<br>Environmental Statement   | Approved   | C        | S              |  |
| MOTT<br>MACDONALD                                                      | T + 44 (0)20 9774 2000                         |       | ang                  | glia  | nwater o'                              | <u>e</u> |       | Proportion of population aged 65 years          | Scale at A | 3        |                |  |
|                                                                        | T +44 (0)20 8774 2000<br>F +44 (0)20 8681 5706 | Rev   | Date                 | Drawn | Description                            | Ch'k'd   | App'd |                                                 |            | 1:41,000 |                |  |
|                                                                        | W mottmac.com                                  | P1    | 19/10/22             | CR    | First Draft                            | PR       | CS    | Drawing Number                                  | Security   | Status   | Rev            |  |
|                                                                        |                                                |       |                      |       |                                        |          |       | Figure 12.5                                     | STD        | PRE      | P1             |  |