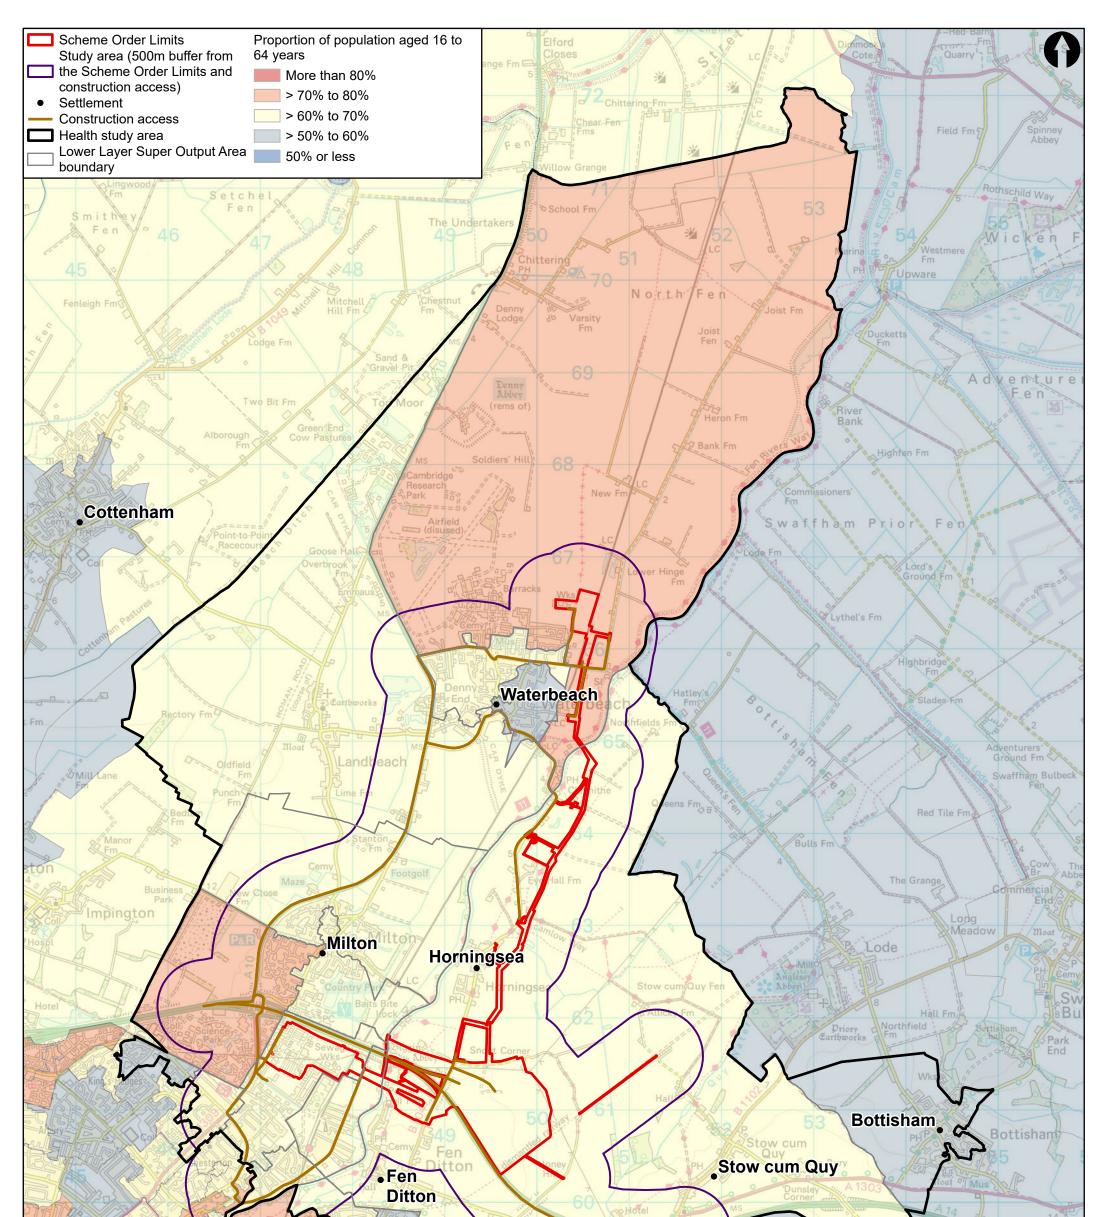

| © Mott MacDonald Ltd.<br>This document is issued for the party which co |                                        |        |          |       |                         |        |       | ission in data supplied to us by other parties. | PH 20                  | 1,000 1,1   | TMetres |  |  |
|-------------------------------------------------------------------------|----------------------------------------|--------|----------|-------|-------------------------|--------|-------|-------------------------------------------------|------------------------|-------------|---------|--|--|
| М                                                                       | 22 Station Road                        | Client |          |       |                         |        |       | Title<br>Cambridge Waste Water Treatment Plant  | Drawn<br>Checked       | CF          |         |  |  |
| мотт М                                                                  | Cambridge CB1 2JD<br>United Kingdom    |        | an       | alia  | ery drop (<br>nwater or |        |       | Relocation Project<br>Environmental Statement   |                        | Approved CS |         |  |  |
| MACDONALD                                                               | T +44 (0)20 8774 2000                  |        | any      | giia  |                         | 1      |       | Proportion of population aged 16 to 64          | Scale at A:<br>1:41,00 |             |         |  |  |
|                                                                         | F +44 (0)20 8681 5706<br>W mottmac.com | Rev    | Date     | Drawn | Description             | Ch'k'd | App'd | years                                           |                        |             |         |  |  |
|                                                                         | w mounde.com                           | P1     | 19/10/22 | CR    | First Draft             | PR     | CS    | Drawing Number                                  | Security               | Status      | Rev     |  |  |
|                                                                         |                                        |        |          |       |                         |        |       | Figure 12.4                                     | STD                    | PRE         | P1      |  |  |