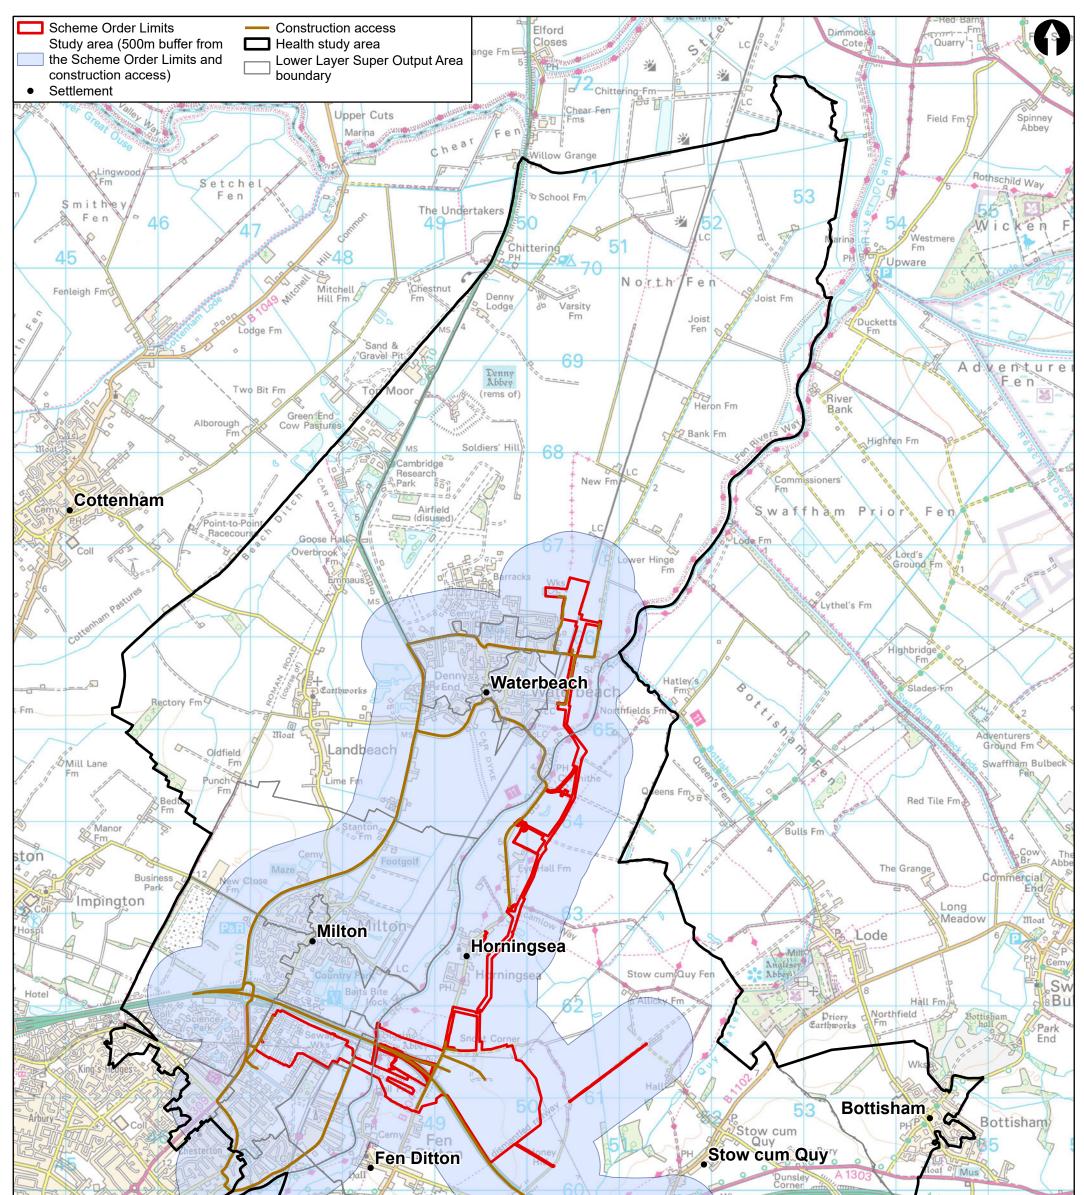

## Book of Figures – Health

Application Document Reference: 5.3.12 PINS Project Reference: WW010003 APFP Regulation No. 5(2)a

Revision No. 01 April 2023

| © Mott MacDonald Ltd   | Services @One, 2022<br>Services @One, 2021<br>and database rights 2021 OS 100022432 |       | Cem<br>June<br>Dened project only 1<br>mg used for any oth | Par<br>rnationa<br>irport<br>It should not b | Black Ho<br>51<br>4<br>4<br>4<br>4<br>4<br>5<br>4<br>5<br>4<br>5<br>4<br>5<br>4<br>5<br>4<br>5<br>4<br>5 | of for any oth<br>ch is due to an | Hotel | ssion in data supplied to us by other parties.                                                                       | A 14<br>PH #26                             | 1,000 1,    | 14<br>TMetres<br>500 |
|------------------------|-------------------------------------------------------------------------------------|-------|------------------------------------------------------------|----------------------------------------------|----------------------------------------------------------------------------------------------------------|-----------------------------------|-------|----------------------------------------------------------------------------------------------------------------------|--------------------------------------------|-------------|----------------------|
| M<br>MOTT<br>MACDONALD | 22 Station Road<br>Cambridge CB1 2JD<br>United Kingdom<br>T +44 (0)20 8774 2000     | Clien |                                                            | e ev<br>glia                                 | ery drop<br><b>nwater</b> •                                                                              |                                   |       | Title<br>Cambridge Waste Water Treatment Plant<br>Relocation Project<br>Environmental Statement<br>Health study area | Drawn<br>Checked<br>Approved<br>Scale at A | 3<br>3<br>5 |                      |
|                        | F +44 (0)20 8681 5706<br>W mottmac.com                                              | Rev   | Date                                                       | Drawn                                        | Description Ch'k'd App'd                                                                                 |                                   |       |                                                                                                                      | 1:41,000                                   |             |                      |
|                        |                                                                                     | P1    | 24/10/22                                                   | CR                                           | First Draft                                                                                              | PR                                | CS    | Drawing Number                                                                                                       | Security                                   | Status      | Rev                  |
|                        |                                                                                     |       |                                                            |                                              |                                                                                                          |                                   |       | Figure 12.1                                                                                                          | STD                                        | PRE         | P1                   |