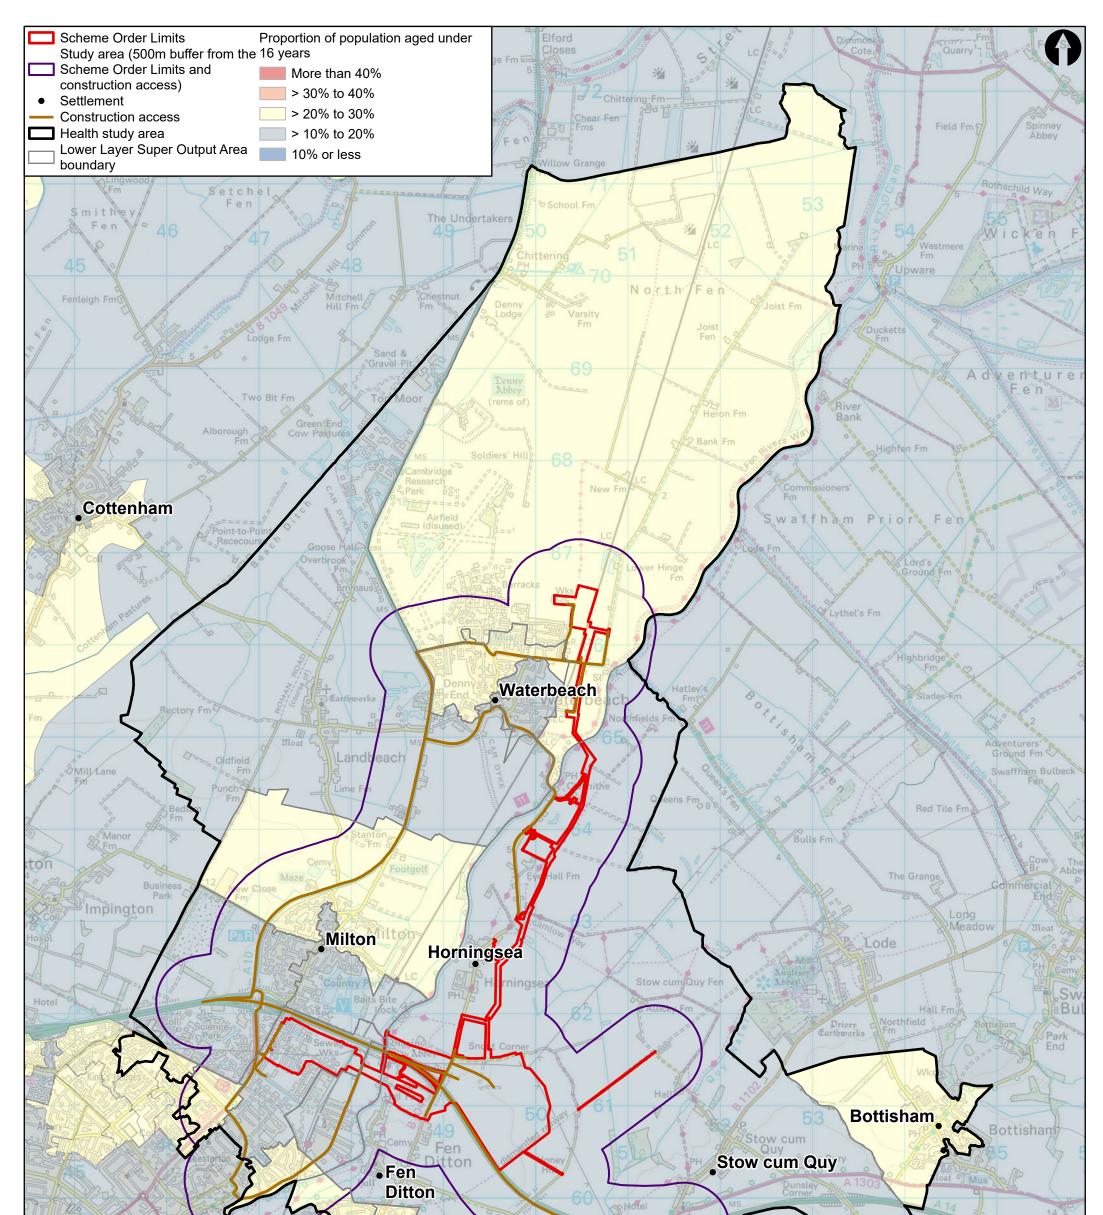

| © Mott MacDonald Ltd.<br>This document is issued for the party which co |                                         |       |          |       |             |        |       | ssion in data supplied to us by other parties.                       | PH 2                         | 1,000 1,                                                                                      | TMetres<br>500 |  |
|-------------------------------------------------------------------------|-----------------------------------------|-------|----------|-------|-------------|--------|-------|----------------------------------------------------------------------|------------------------------|-----------------------------------------------------------------------------------------------|----------------|--|
| M                                                                       | 22 Station Road<br>Cambridge CB1 2JD    | Clien |          | eeu   | ery drop    |        |       | Title<br>Cambridge Waste Water Treatment Plant<br>Relocation Project | Drawn<br>Checked<br>Approved | 00 1,000 1,500   rawn CR   necked PR   oproved CS   ale at A3   :41,000   curity Status   Rev |                |  |
| MOTT<br>MACDONALD                                                       | United Kingdom<br>T +44 (0)20 8774 2000 |       | ang      | glia  | nwater o    |        |       | Environmental Statement<br>Proportion of population aged under 16    |                              | 500 1,000 1,500<br>Drawn CR<br>Checked PR<br>Approved CS<br>Scale at A3<br>1:41,000           |                |  |
|                                                                         | F +44 (0)20 8681 5706<br>W mottmac.com  | Rev   | Date     | Drawn | Description | Ch'k'd | App'd | years                                                                | 1:41,00                      | 00                                                                                            |                |  |
|                                                                         | w moumac.com                            | P1    | 24/10/22 | CR    | First Draft | PR     | CS    | Drawing Number                                                       | Security                     |                                                                                               | _              |  |
|                                                                         |                                         |       |          |       |             |        |       | Figure 12.2                                                          | STD                          | PRE                                                                                           | P1             |  |